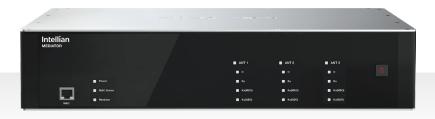

#### TECHNICAL SPECIFICATIONS

Size (WxDxH) 431mm X 381mm X 89mm (17" X 15" X 3.5")

Weight 4.5Kg (9.9 lbs)

• 3LEDs for Power, Mediator and M&C Server

• 3LEDs for Antenna 1. Antenna 2 and Antenna 3 LED Indicator

• 12LEDs for Antenna bands

Front: RJ45, TCP/IP Support Web & M&C port **Ethernet Port** 

Rear: Support Web & M&C port, RJ45 (8-Ports)

Upper: i-ARM Connection, Main Connection,

Logs Download & Update **USB Port** 