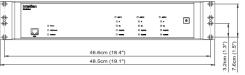

#### TECHNICAL SPECIFICATIONS

Size (WxDxH) 431mm X 381mm X 89mm (17" X 15" X 3.5")

Weight 4.5Kg (9.9 lbs)

• 3LEDs for Power, Mediator and M&C Server

• 3LEDs for Antenna 1. Antenna 2 and Antenna 3 LED Indicator

#### SYSTEM DIMENSION