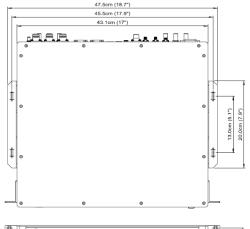

#### TECHNICAL SPECIFICATIONS

Size (WxDxH) 431mm X 381mm X 89mm (17" X 15" X 3.5")

Weight 4.5Kg (9.9 lbs)

• 3LEDs for Power, Mediator and M&C Server

• 3LEDs for Antenna 1. Antenna 2 and Antenna 3 LED Indicator

#### SYSTEM DIMENSION