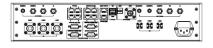

• 12LEDs for Antenna bands

Front: RJ45, TCP/IP Support Web & M&C port **Ethernet Port** 

Rear: Support Web & M&C port, RJ45 (8-Ports)

Upper: i-ARM Connection, Main Connection,

Logs Download & Update **USB Port** 

Lower: PC or Management Device (57600bps)

NMEA2000 / NMEA0183 Gyrocompass Interface

Modem Interface RS-232C / I/O ports / Ethernet

**BUC Interface** RS232 / I/O ports

PC Serial Interface RS232 (19200bps, 8, N, 1)

TX: 4X3 Matrix Switch Channel

RX: 3X5 Matrix Switch

50ohm: SMA-Type(Female) Connectors

N-Type(Female)

**75ohm:** F-Type(Female)

950MHz ~ 2150MHz Frequency Range

100 ~ 240 V AC, 50 ~ 60Hz, 1A Power Source

Power Consumption 20W Typ.