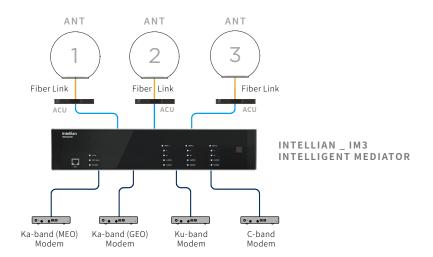

### MULTI-BANDS AND MULTI-MODES OPERATIONS

The IM3 Intelligent Mediator provides mediation and connectivity for up to 3 antennas and up to 4 modems. This enables planned and unplanned management of the antennas and modems. Providing compatibility with MEO satellite service providers, enabling smart handover and sophisticated MEO/GEO hybrid operation. Dual Data Centers can be supported using the Intelligent Mediator to provide onboard system resiliency.

## SUPPORT VARIOUS FREQUENCY BANDS

The IM3 Intelligent Mediator can be connected to 4 modems regardless of frequency band works on. IM3 is available to any commercial band (C-/Ku-/Ka-band) including multiband support modem. It provides a very simple solution to link any antenna to any modem installed on the ship.

#### SYSTEM DIAGRAM