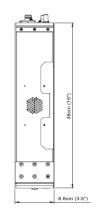

#### TECHNICAL SPECIFICATIONS

Size (WxDxH) 431mm X 381mm X 89mm (17" X 15" X 3.5")

Weight 4.5Kg (9.9 lbs)

• 3LEDs for Power, Mediator and M&C Server

• 3LEDs for Antenna 1. Antenna 2 and Antenna 3 LED Indicator

#### SYSTEM DIMENSION