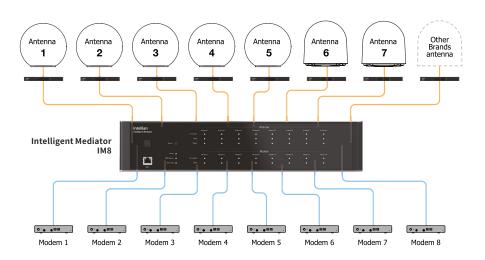

#### VSAT ANTENNA MEDIATION

The Intelligent Mediator IM8 enables a smart approach to blockage mitigation, connection resiliency, antenna diversity and failure reduction. Up to 8 antennas can be managed at once even non Intellian antennas.

### DYNAMIC MODEM PORT ALLOCATION

Any modem up to 8 regardless of frequency band works on any port. All ports are available to any commercial band (C-/Ku-/Ka-band) including multi-band support modem. It provides a very simple solution to link any antenna to any modem installed on the ship.

### SYSTEM DIAGRAM