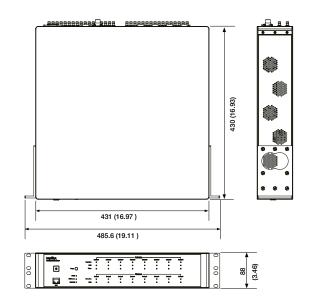

### TECHNICAL SPECIFICATIONS

| Size (WxDxH)          | 431mm X 430mm X 88mm<br>(16.97" x 16.93" x 3.46")                                                                                                  |
|-----------------------|----------------------------------------------------------------------------------------------------------------------------------------------------|
| Weight                | 9 kg (lbs)                                                                                                                                         |
| Ethernet Port         | <ul> <li>1x RJ45 on the front side</li> <li>4x RJ45 on the rear side</li> </ul>                                                                    |
| RF Connectors         | <ul> <li>8x SMA ports for ACU TX</li> <li>8x SMA ports for ACU RX</li> <li>8x SMA ports for Modem TX</li> <li>9x SMA ports for Modem RX</li> </ul> |
| Gyrocompass Interface | NMEA 2000, NMEA 0183                                                                                                                               |
| Modem Interface       | RS-232C / I/O port / Ethernet                                                                                                                      |
| BUC Interface         | RS232C                                                                                                                                             |
| PC Serial Interface   | RS232C (57600 bps, 8N1)                                                                                                                            |
| Channel               | Tx: 8x8 Matrix Switch<br>Rx: 8x9 Matrix Switch                                                                                                     |
| Connectors            | 50 $\Omega$ (SMA type Female)                                                                                                                      |
| Frequency Range       | 950 MHz ~ 2150 MHz                                                                                                                                 |
| Power Source          | 110/220V AC                                                                                                                                        |
| Power Consumption     | 100 W Typ.                                                                                                                                         |

### SYSTEM DIMENSION